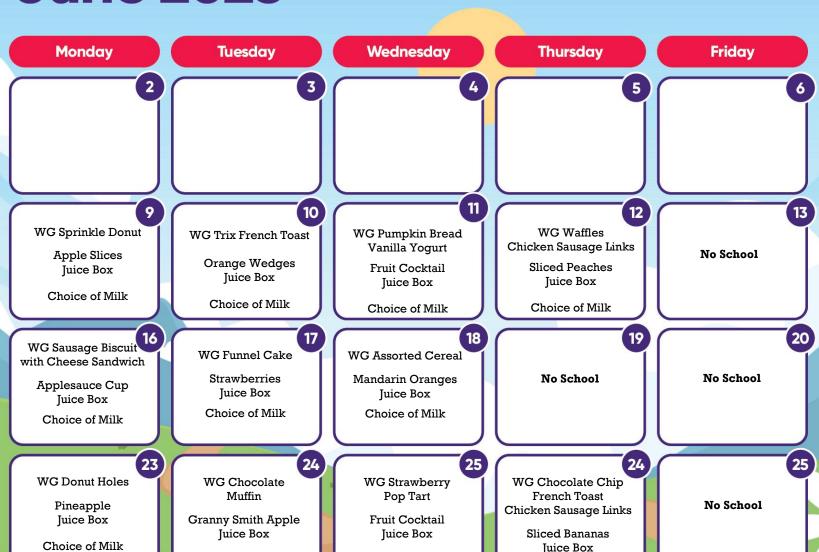

## **Summer Breakfast Menu**

WG Breakfast Bagel

Applesauce Cup Juice Box

Choice of Milk

Did you know?

Choice of Milk

The June Bug, also known as June beetle, is the name for several large beetles seen in the United States during May and June. They are usually seen at night when the light attracts them.

Choice of Milk

Kids & Teens Eat Free

Join us this Summer in the cafeteria for Breakfast & Lunch at Lincoln Douglas Elementary School, Center Elementary School or Freeport High School.

All children 18 and under are able to eat one breakfast and one lunch on site daily Monday – Thursday for free.

Adults are welcome, breakfast is \$3.50 per meal and lunch is \$5.00 per meal.

## Lincoln Douglas & Center:

June 9<sup>th</sup> – July 2<sup>nd</sup>, 2025 (Monday – Thursday Only) closed on 6.19.2025

> Breakfast served: 7:30 AM – 9:00 AM Lunch served: 11 AM – 1 pm

## FHS:

June 9th – July 17th, 2025 (Monday – Thursday Only) closed on 6.19.2025 closed on 7.3.2025

> Breakfast served: 7:00 AM – 9:00 AM Lunch served: 11:00 AM – 1 PM